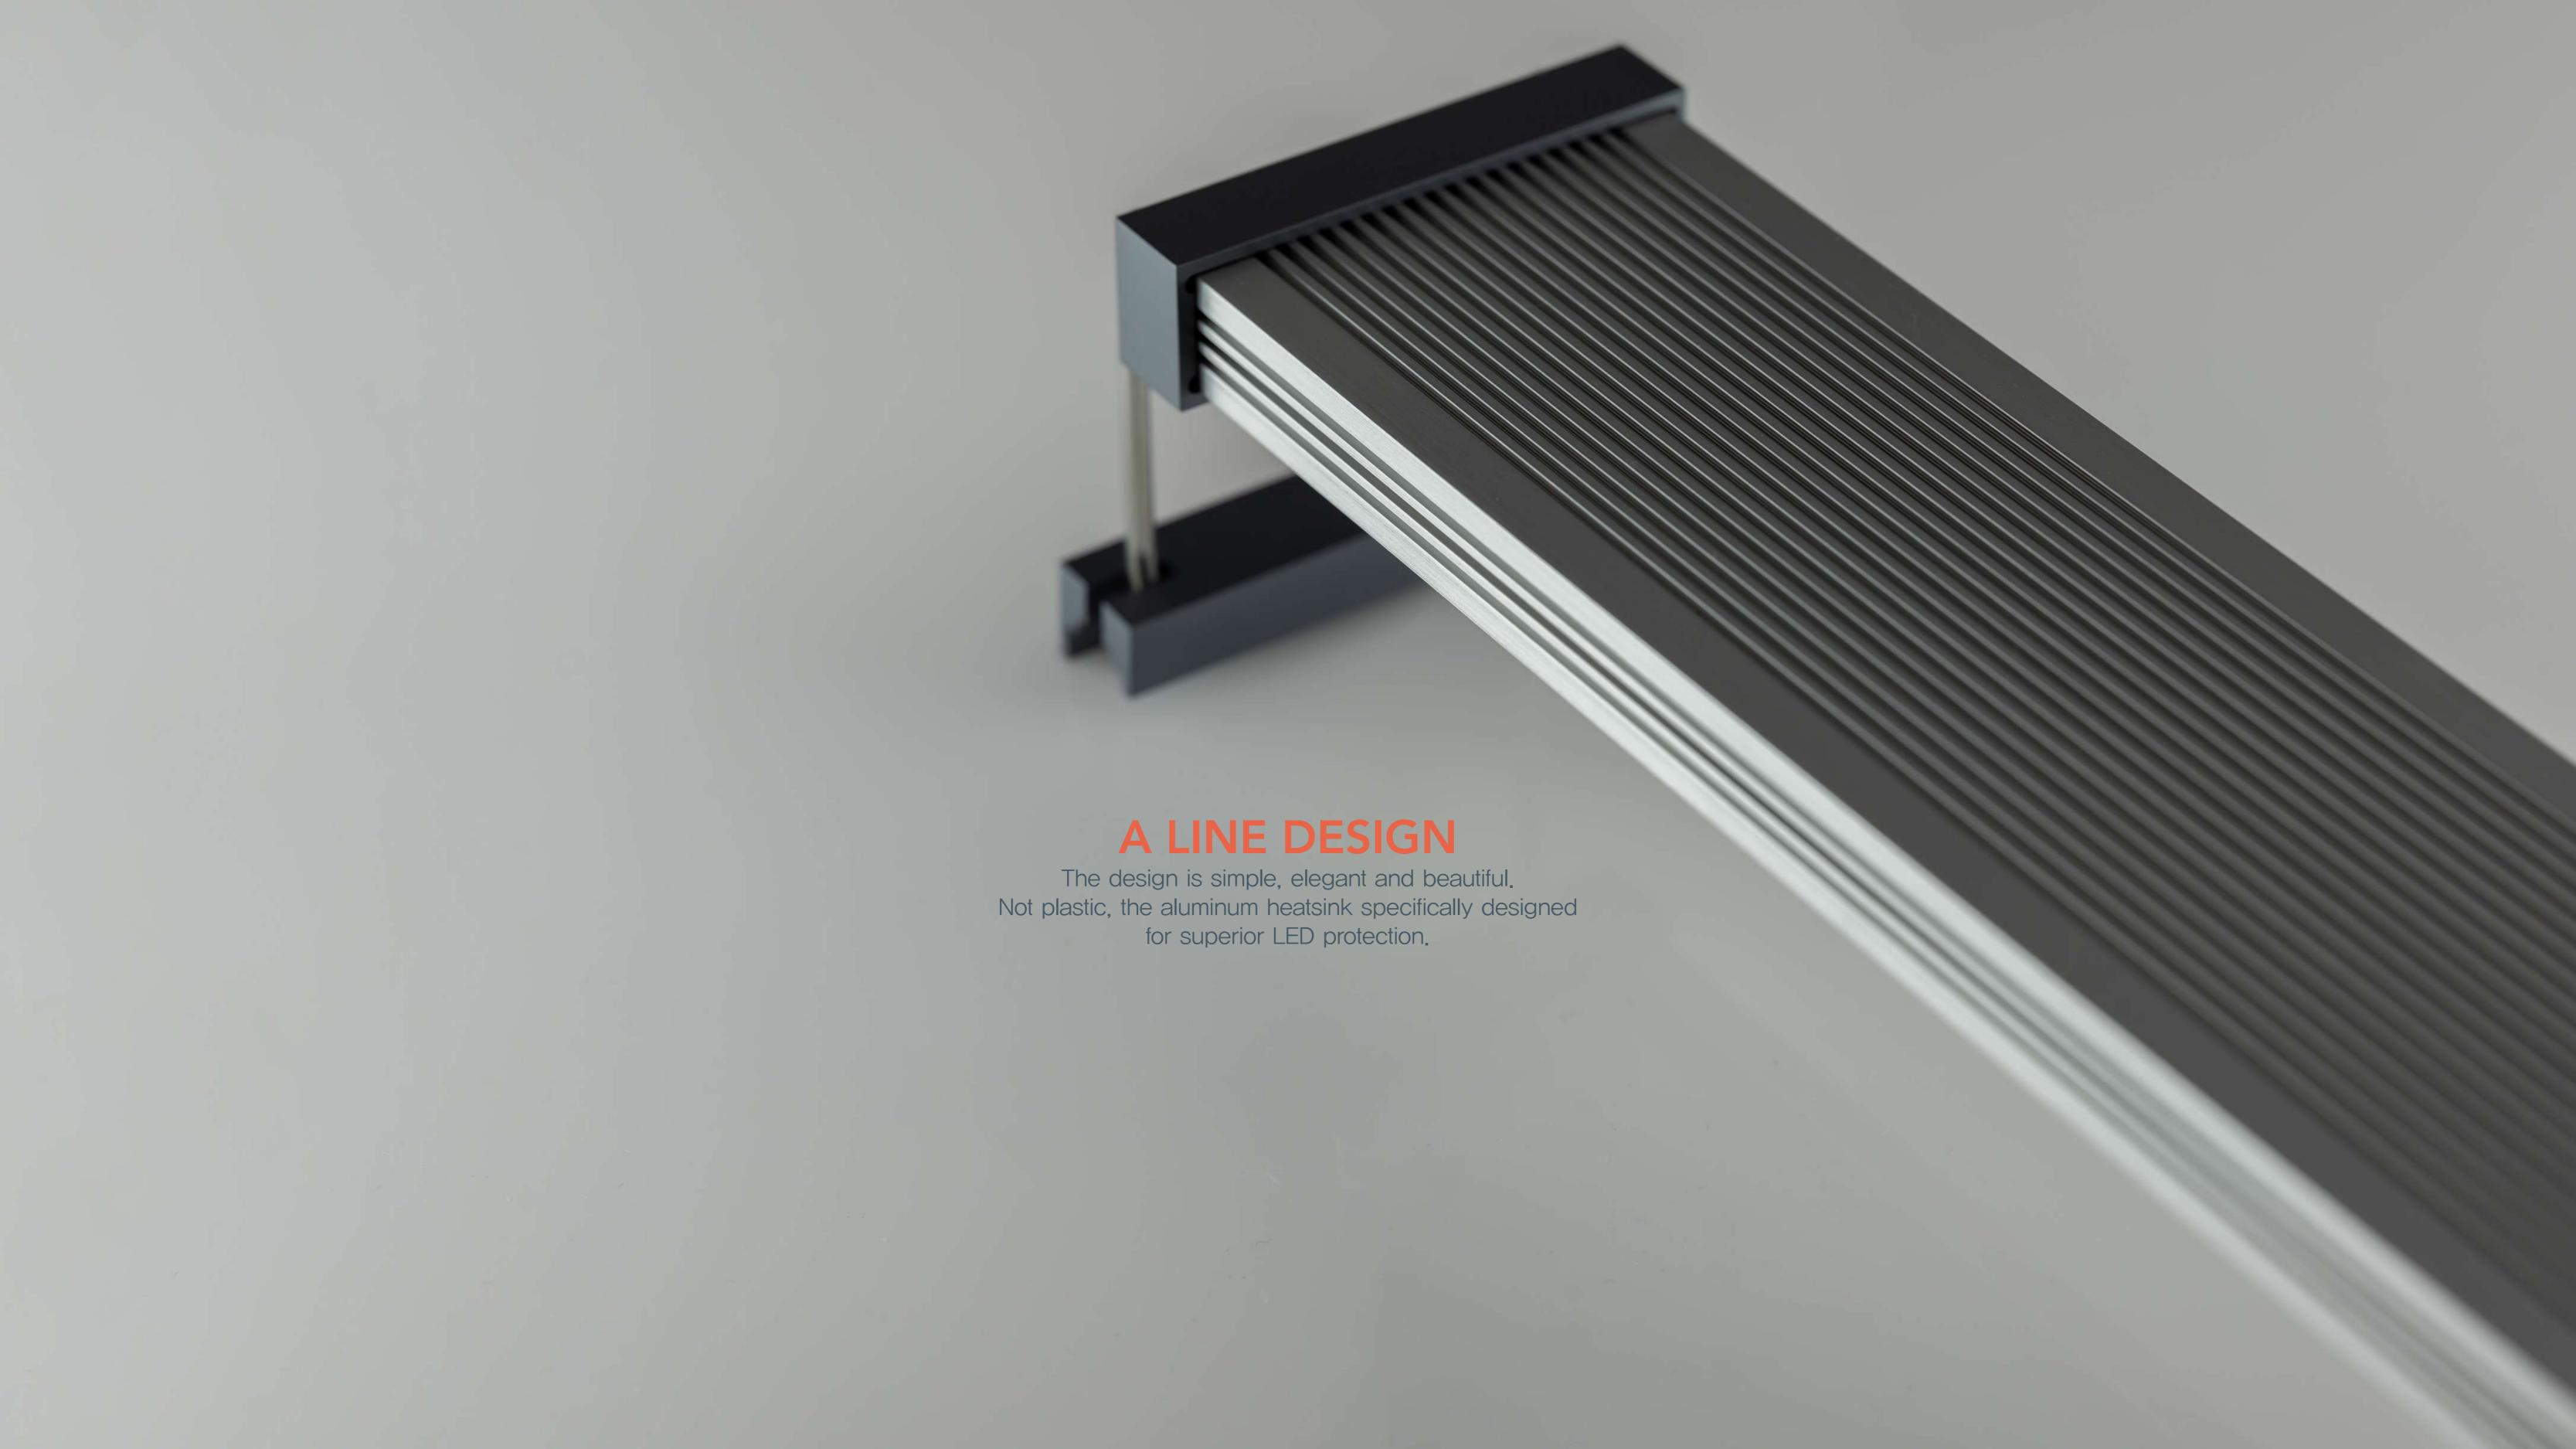

## SIMPLE AND GREAT FUNCTIONS

The dimmer has 7 levels of brightness control and a built-in timer that can be set at intervals of 6 hours, 8 hours, 10 hours. There is an On/Off button to turn the light on and off at any time.

The "Sunrise and Sunset" function, which turns on and off slowly for 10 minutes, provides a stable habitat for the aquarium fishes.









## A LINE II SPECIFICATION

| MODEL | TANK SIZE<br>(cm) | GLASS<br>THICKNESS<br>(mm) | NUMBER OF LED |         | POWER<br>CONSUMPTION | BRIGHTNESS |
|-------|-------------------|----------------------------|---------------|---------|----------------------|------------|
|       |                   |                            | WHITE         | RGB LED | (W)                  | (lm)       |
| 20A   | 20                | 10                         | 14            | 14      | 11W                  | 770        |
| 30A   | 30                | 10                         | 14            | 14      | 11W                  | 770        |
| 45A   | 45                | 10                         | 24            | 20      | 17W                  | 1100       |
| 60A   | 60                | 10