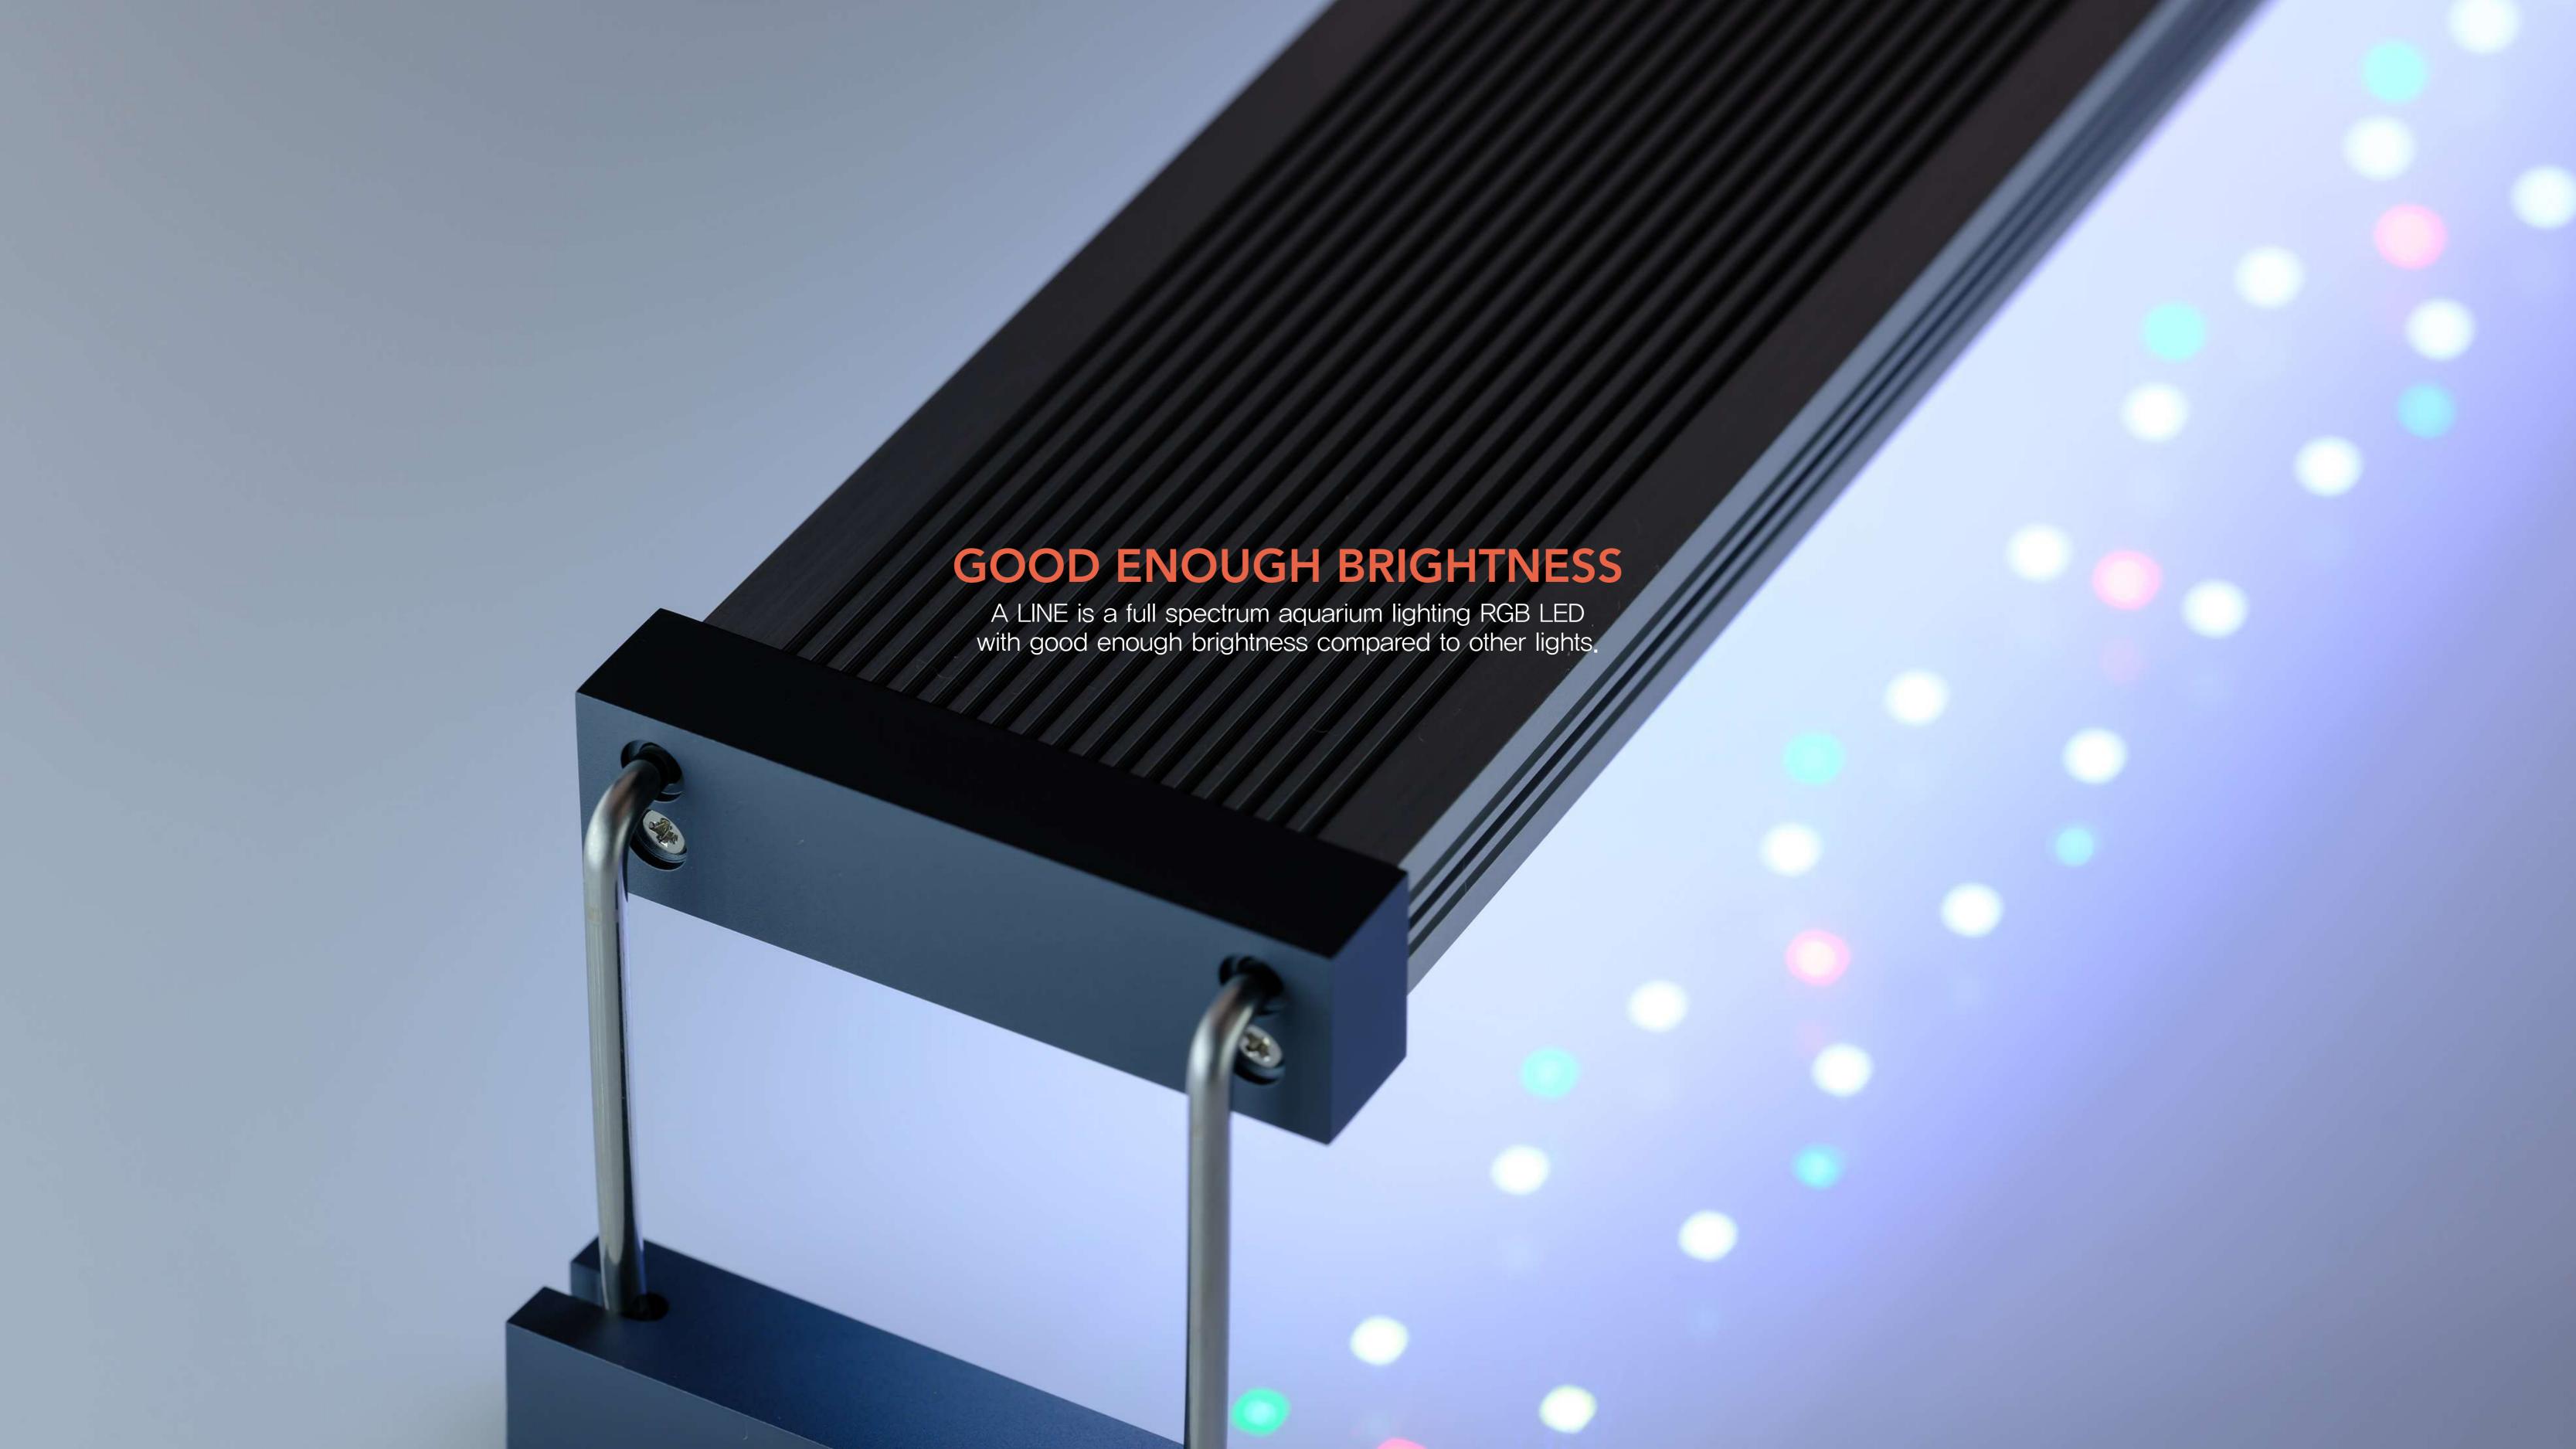

## SIMPLE AND GREAT FUNCTIONS

The dimmer has 7 levels of brightness control and a built-in timer that can be set at intervals of 6 hours, 8 hours, 10 hours. There is an On/Off button to turn the light on and off at any time.

The "Sunrise and Sunset" function, which turns on and off slowly for 10 minutes, provides a stable habitat for the aquarium fishes.









## A LINE II SPECIFICATION

| MODEL | TANK SIZE<br>(cm) | GLASS<br>THICKNESS<br>(mm) | NUMBER OF LED |         | POWER<br>CONSUMPTION | BRIGHTNESS |
|-------|-------------------|----------------------------|---------------|---------|----------------------|------------|
|       |                   |                            | WHITE         | RGB LED | (W)                  | (lm)       |
| 20A   | 20                | 10                         | 14            | 14      | 11W                  | 770        |
| 30A   | 30                | 10                         | 14            | 14      | 11W                  | 770        |
| 45A   | 45                | 10                         | 24            | 20      | 17W                  | 1100       |
| 60A   | 60                | 10