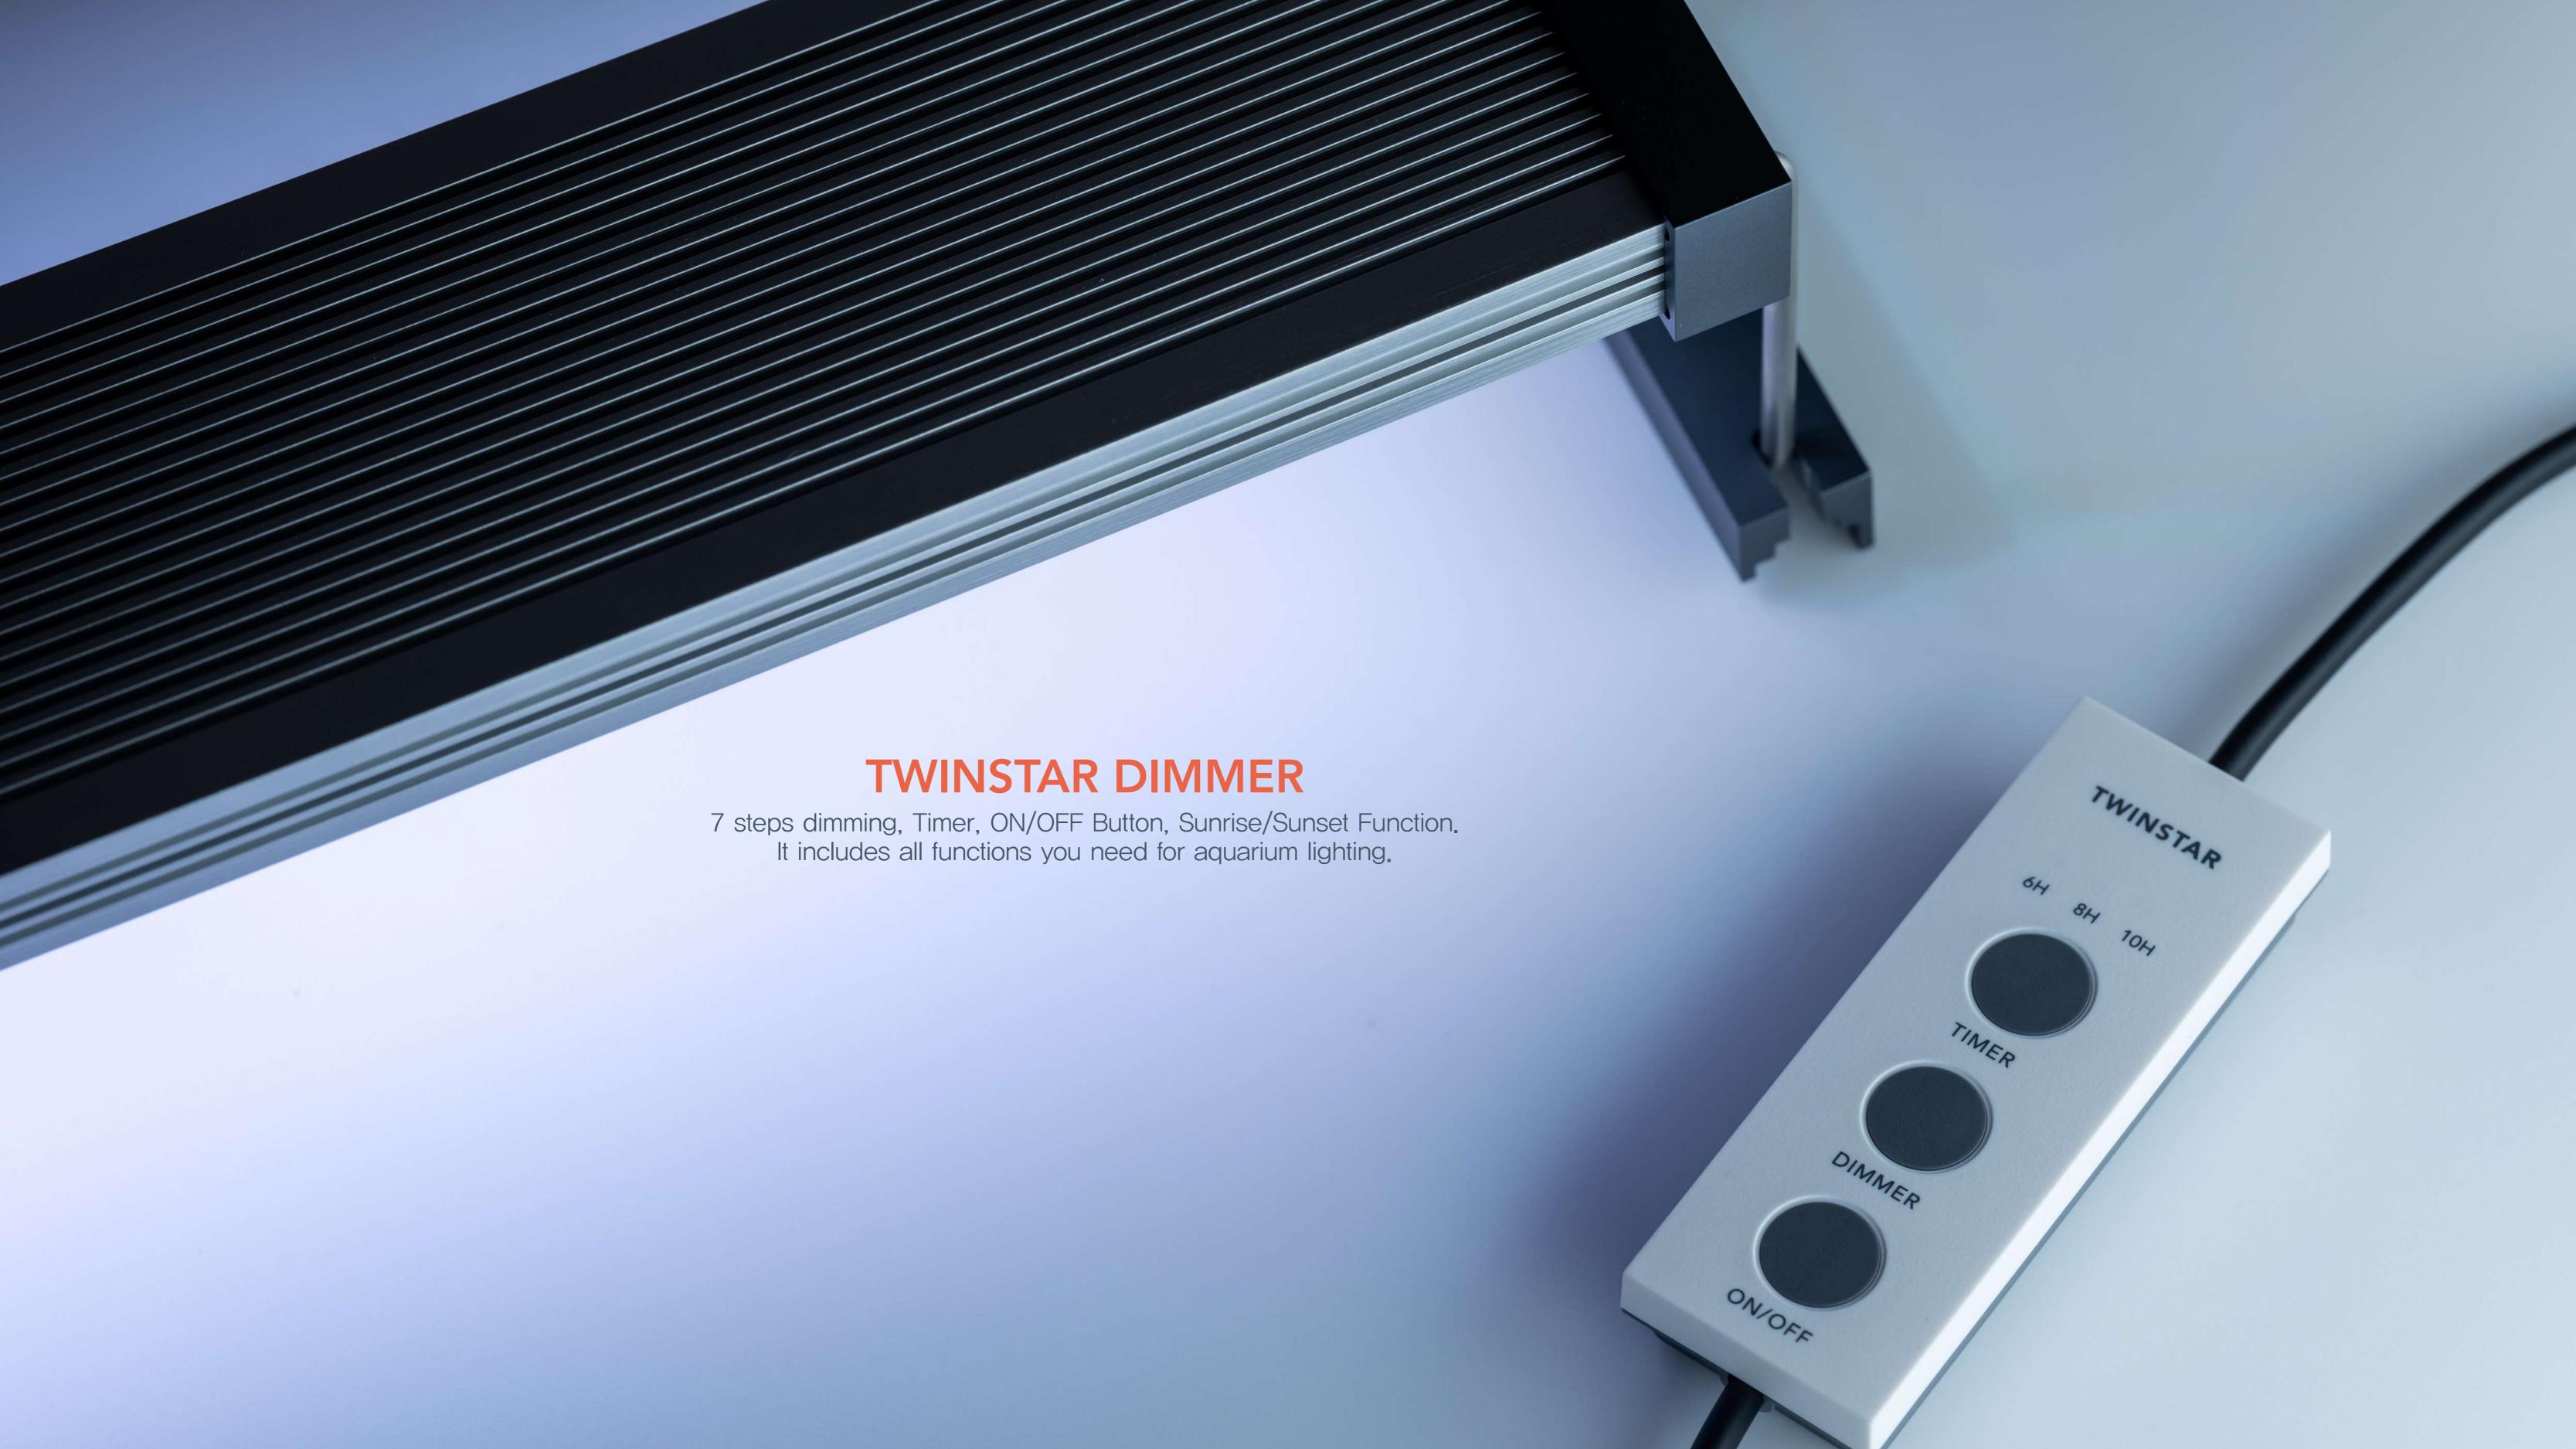

## SIMPLE AND GREAT FUNCTIONS

The dimmer has 7 levels of brightness control and a built-in timer that can be set at intervals of 6 hours, 8 hours, 10 hours. There is an On/Off button to turn the light on and off at any time.

The "Sunrise and Sunset" function, which turns on and off slowly for 10 minutes, provides a stable habitat for the aquarium fishes.