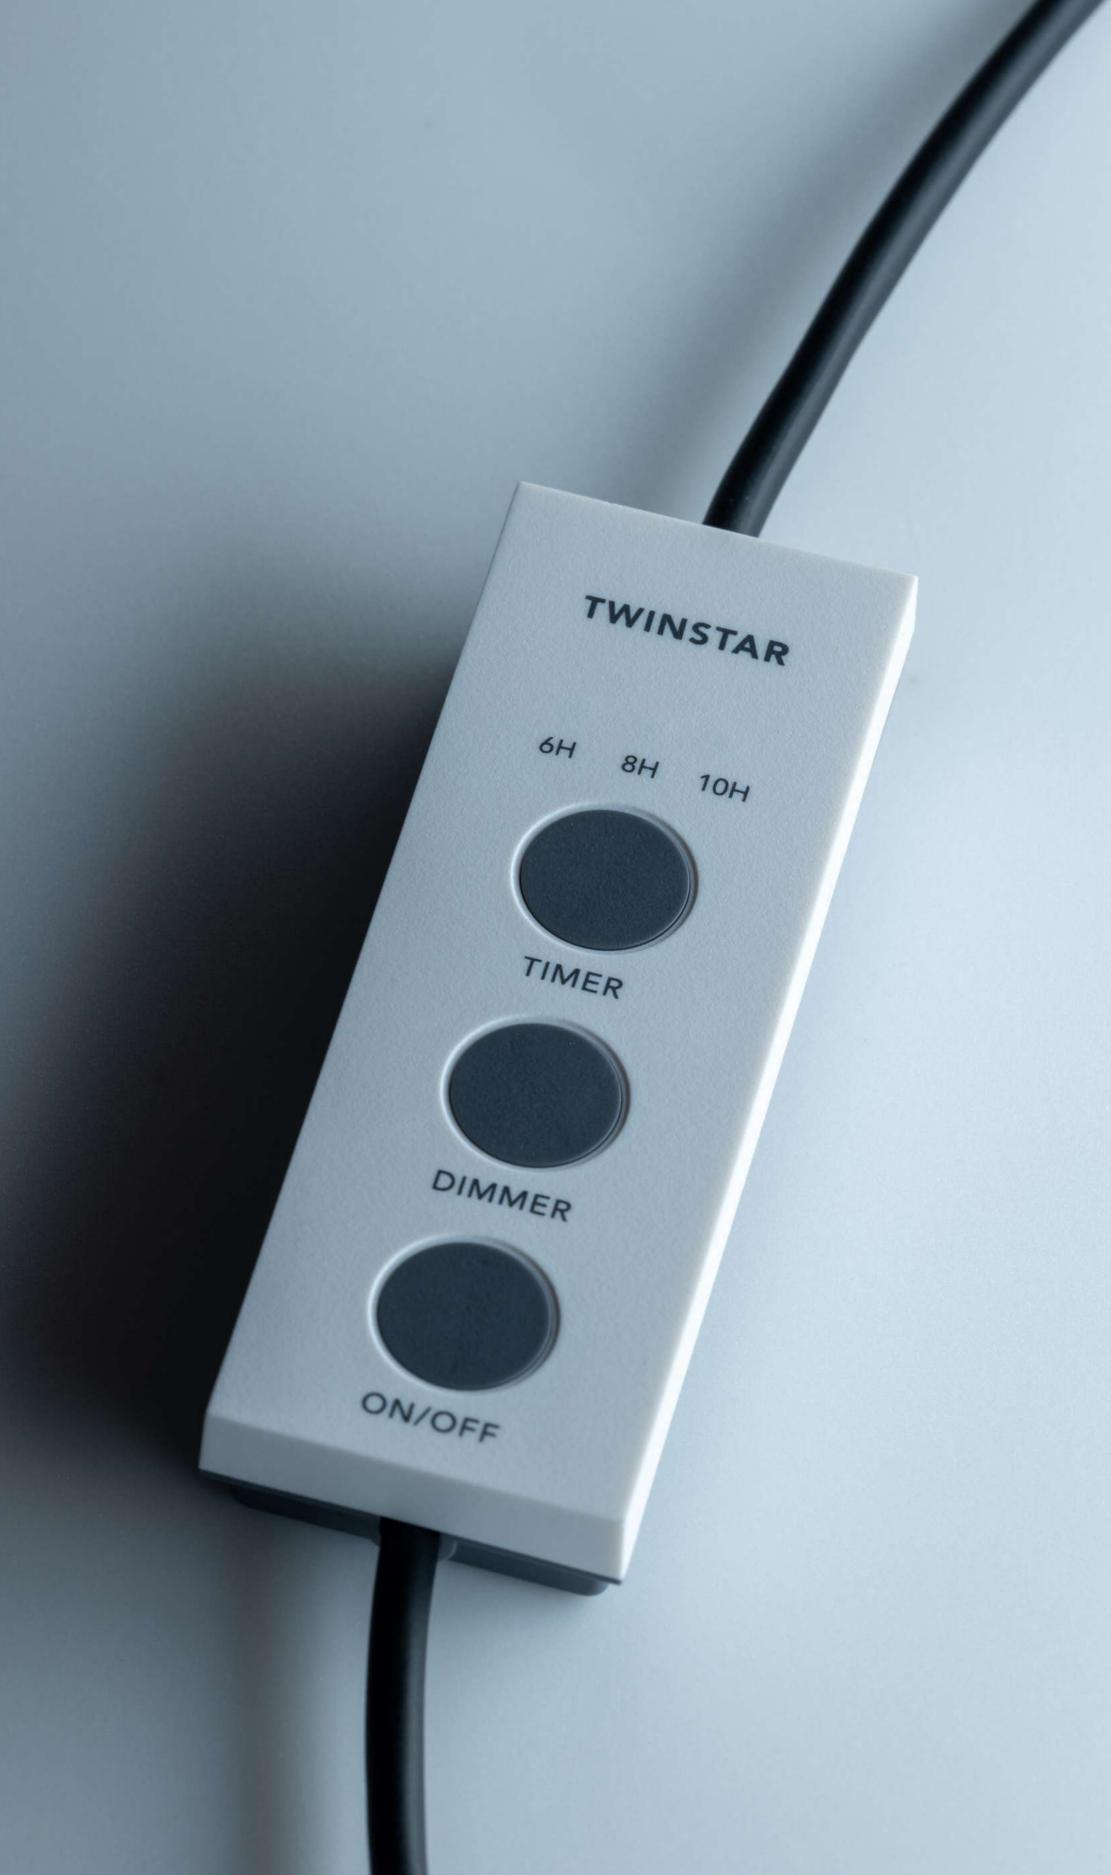

## SIMPLE AND GREAT FUNCTIONS

The dimmer has 7 levels of brightness control and a built-in timer that can be set at intervals of 6 hours, 8 hours, 10 hours. There is an On/Off button to turn the light on and off at any time.

The "Sunrise and Sunset" function, which turns on and off slowly for 10 minutes, provides a stable habitat for the aquarium fishes.