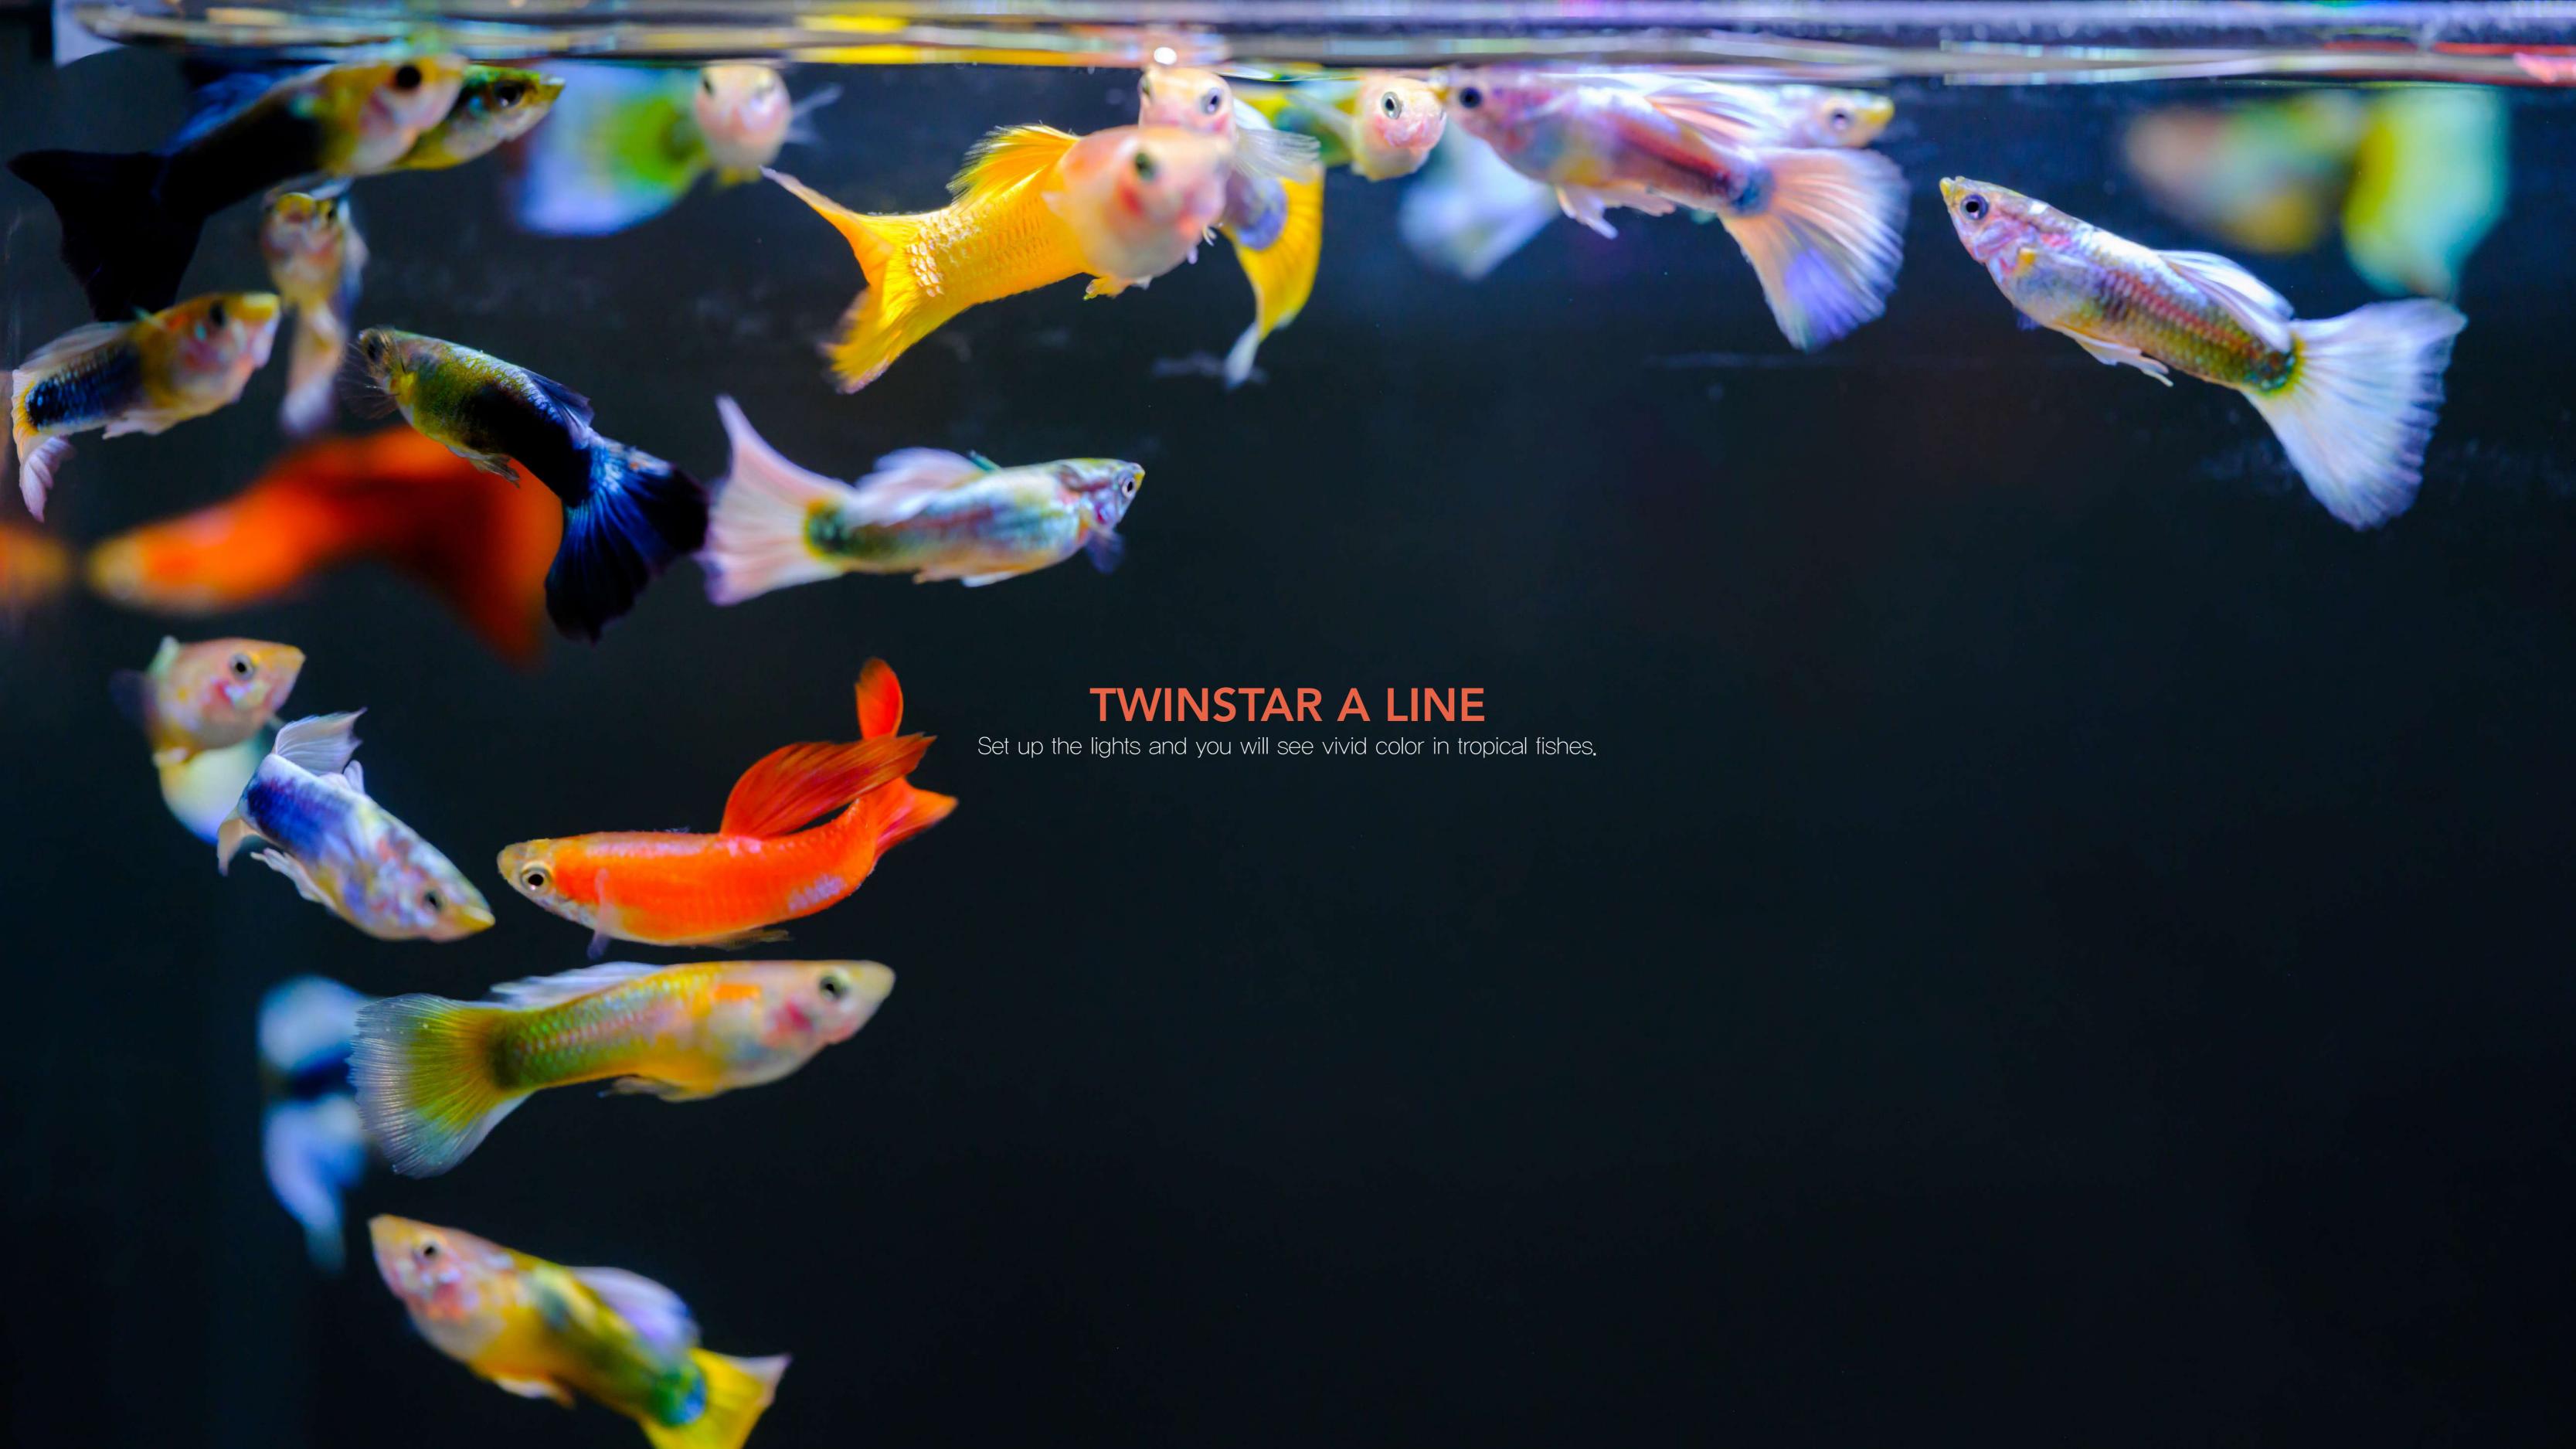

## SIMPLE AND GREAT FUNCTIONS

The dimmer has 7 levels of brightness control and a built-in timer that can be set at intervals of 6 hours, 8 hours, 10 hours. There is an On/Off button to turn the light on and off at any time.

The "Sunrise and Sunset" function, which turns on and off slowly for 10 minutes, provides a stable habitat for the aquarium fishes.









## A LINE II SPECIFICATION

| MODEL | TANK SIZE<br>(cm) | GLASS<br>THICKNESS<br>(mm) | NUMBER OF LED |         | POWER<br>CONSUMPTION | BRIGHTNESS |
|-------|-------------------|----------------------------|---------------|---------|----------------------|------------|
|       |                   |                            | WHITE         | RGB LED | (W)                  | (lm)       |
| 20A   | 20                | 10                         | 14            | 14      | 11W                  | 770        |
| 30A   | 30                | 10                         | 14            | 14      | 11W                  | 770        |
| 45A   | 45                | 10                         | 24            | 20      | 17W                  | 1100       |
| 60A   | 60                | 10