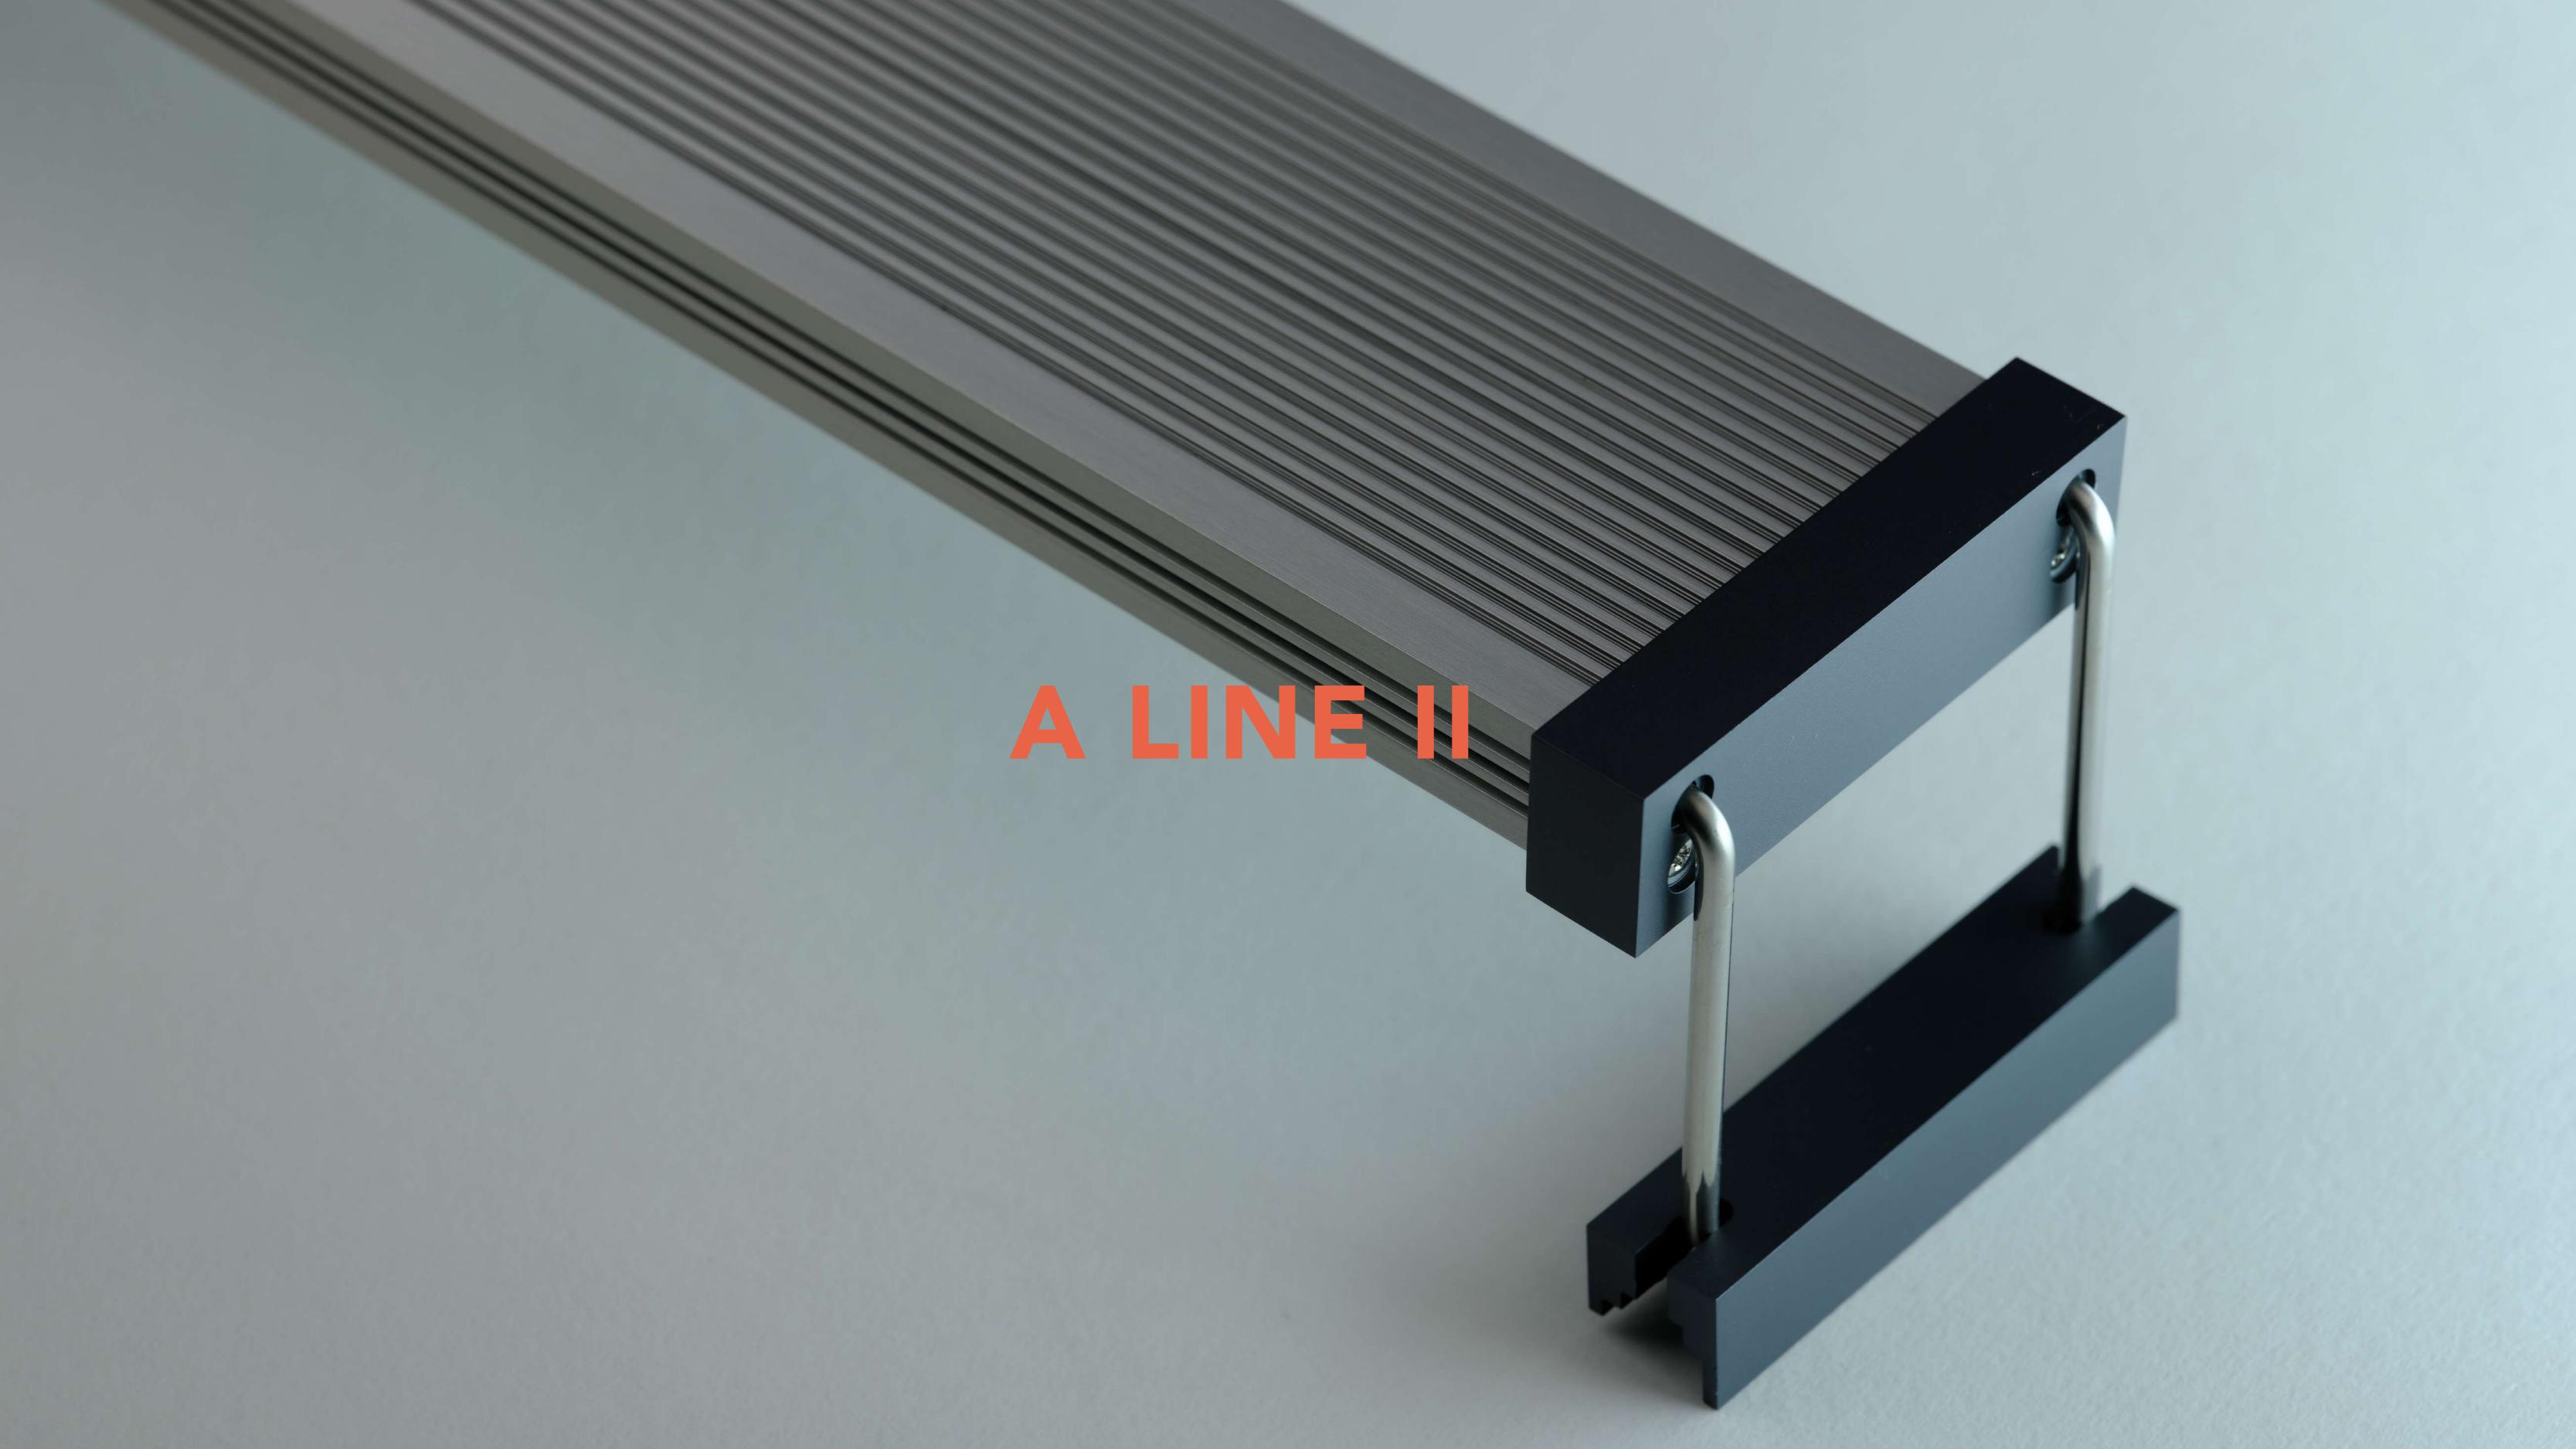

## A LINE II SPECIFICATION

| MODEL | TANK SIZE<br>(cm) | GLASS<br>THICKNESS<br>(mm) | NUMBER OF LED |         | POWER<br>CONSUMPTION | BRIGHTNESS |
|-------|-------------------|----------------------------|---------------|---------|----------------------|------------|
|       |                   |                            | WHITE         | RGB LED | (W)                  | (lm)       |
| 20A   | 20                | 10                         | 14            | 14      | 11W                  | 770        |
| 30A   | 30                | 10                         | 14            | 14      | 11W                  | 770        |
| 45A   | 45                | 10                         | 24            | 20      | 17W                  | 1100       |
| 60A   | 60                | 10                         | 27            | 23      | 22W                  | 1390       |
| 90A   | 90                | 10                         | 42            | 40      | 33W                  | 1900       |
| 120A  | 120               | 12                         | 60            | 46      | 44W                  | 2500       |